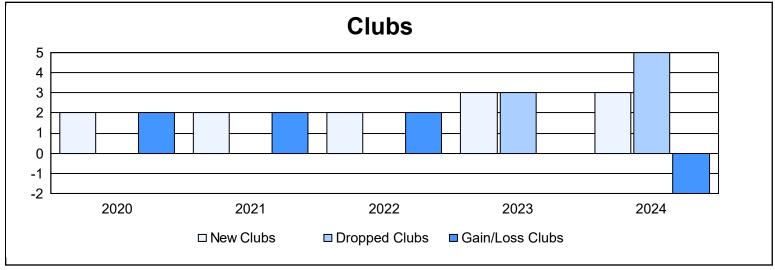

District 134 As of June 2024 Cumulative

| Year      | New<br>Clubs | Dropped<br>Clubs | Gain/<br>Loss<br>Clubs | New<br>Members | Charter<br>Members | Reinstate<br>Members | Transfer<br>Members | Total<br>Member<br>Added | Total<br>Members<br>Dropped | Gain/<br>Loss<br>Members |
|-----------|--------------|------------------|------------------------|----------------|--------------------|----------------------|---------------------|--------------------------|-----------------------------|--------------------------|
| 2019-2020 | 2            | 0                | 2                      | 1              | 42                 | 0                    | 0                   | 43                       | 4                           | 39                       |
| 2020-2021 | 2            | 0                | 2                      | 0              | 41                 | 0                    | 0                   | 41                       | 22                          | 19                       |
| 2021-2022 | 2            | 0                | 2                      | 2              | 43                 | 0                    | 0                   | 45                       | 36                          | 9                        |
| 2022-2023 | 3            | 3                | 0                      | 72             | 69                 | 0                    | 0                   | 141                      | 105                         | 36                       |
| 2023-2024 | 3            | 5                | -2                     | 9              | 86                 | 0                    | 1                   | 96                       | 154                         | -58                      |
| Average   | 2            | 2                | 1                      | 17             | 56                 | 0                    | 0                   | 73                       | 64                          | 9                        |