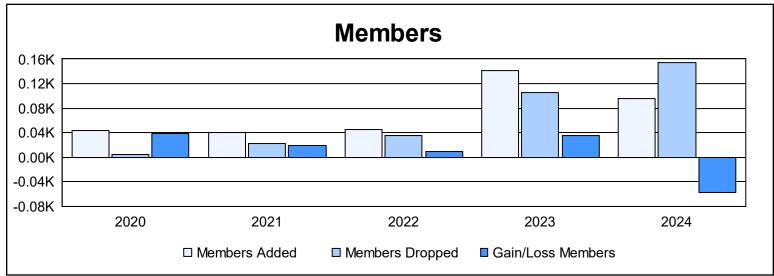

District 134 As of June 2024 Cumulative

| Year      | New<br>Clubs | Dropped<br>Clubs | Gain/<br>Loss<br>Clubs | New<br>Members | Charter<br>Members | Reinstate<br>Members | Transfer<br>Members | Total<br>Member<br>Added | Total<br>Members<br>Dropped | Gain/<br>Loss<br>Members |
|-----------|--------------|------------------|------------------------|----------------|--------------------|----------------------|---------------------|--------------------------|-----------------------------|--------------------------|
| 2019-2020 | 2            | 0                | 2                      | 1              | 42                 | 0                    | 0                   | 43                       | 4                           | 39                       |
| 2020-2021 | 2            | 0                | 2                      | 0              | 41                 | 0                    | 0                   | 41                       | 22                          | 19                       |
| 2021-2022 | 2            | 0                | 2                      | 2              | 43                 | 0                    | 0                   | 45                       | 36                          | 9                        |
| 2022-2023 | 3            | 3                | 0                      | 72             | 69                 | 0                    | 0                   | 141                      | 105                         | 36                       |
| 2023-2024 | 3            | 5                | -2                     | 9              | 86                 | 0                    | 1                   | 96                       | 154                         | -58                      |
| Average   | 2            | 2                | 1                      | 17             | 56                 | 0                    | 0                   | 73                       | 64                          | 9                        |